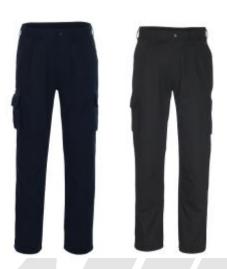

## **Description**

Manufactured from a durable polyester-cotton twill blend, these Mascot® Pasadena Light Work Trousers feature a broad range of innovative features including a smartphone pocket with Velcro fastening. Ideal for use in fast-paced work environments

- 65% polyester, 35% cotton 245g/m<sup>2</sup> twill
- Triple-stitched seams on leg and crotch for added durability
- Jetted back pockets with button
- Mobile phone pocket with Velcro fastening
- Internal kneepad pockets
- · Metal zip fly
- Sewn pleats
- · Available in both black and navy
- Larger sizes available on request