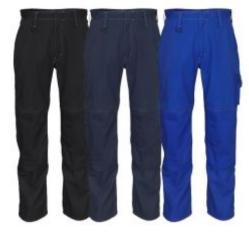

## Description

The Mascot Pittsburgh Work Trousers made with triple stitched seams on the leg and crotch, are highly durable to extend product life. The Pittsburgh Work Trousers have ergonomically shaped trouser legs to follow the body's natural movements

- Triple stitched seams at leg and crotch
- Belt Loops, Fly with Zip and D Ring
- Front pockets, back pockets with flap and hidden press studs
- Thigh pocket with flap and hidden press studs
- Reinforced ruler pocket and adjustable knee pad pockets
- Contrast Stitching
- Tested in accordance with EN/ISO 15797 and assessed according to ETSA
- 65% Polyester/35% Cotton
- 270 g/M2