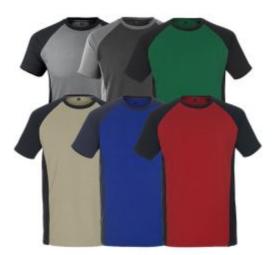

## Description

The Mascot Potsdam T-Shirts come in a range of colours to suit the wearers preference and have been designed with comfort and style in mind. The two-toned, modern fit Potsdam T-Shirts from Mascot are the perfect addition to any wardrobe, boasting high quality fabric for comfort and durability

- Thick, anti-pilling fabric
- Modern, close fit
- Great freedom of movement
- Ribbed neck
- Material: 60% cotton, 40% polyester
- 195gsm

Larger sizes available - Contact our sales team for more information