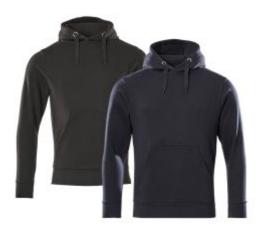

## **Product Images**

## **Description**

Manufactured from a combed cotton and polyester blend, the Mascot® Revel Hoodie has been specifically designed to absorb excess moisture, making it ideal for workers who operate in unpredictable climates. This hoodie also features a brushed cotton interior for superior comfort

- 60% cotton, 40% polyester blend
- Combed cotton absorbs moisture
- Brushed inside adds to user comfort
- Modern, close fit offers increased freedom of movement
- Ribbed waist and cuffs
- Anti-irritation padding at neck
- Colours Available: Black / Navy
- Sizes Available: XS 2 XL