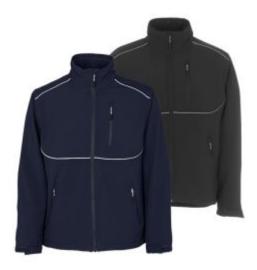

## **Description**

The Mascot Tampa Softshell Jacket is a breathable, water-repellent softshell jacket that has been designed with an ergonomic fit and form cut sleeves to provide great freedom of movement. With reflectors on the torso for increased visibility, the Tampa Softshell Jacket are the perfect choice in protective workwear

- Breathable, water-repellent
- Fleece interior
- Ergonomic fit with form cut sleeves
- Adjustable waist with elastic drawstring
- · Reflectors for increased visibility
- Zip fastening with internal storm flap
- Zipped chest and front pockets
- Hook and loop band fastening at cuffs