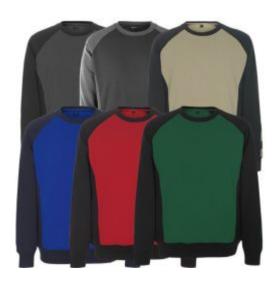

## **Description**

Mascot's Witten Sweatshirts boast a modern, close fit design to provide the wearer with great freedom of movement. Available in a range of colours, the stylish Witten Sweatshirts have plenty of space for company logos, making them fully customisable for any workplace

- Material: 60% Cotton, 40% Polyester
- Two-toned sweatshirt, available in a range of colours
- Brushed inside ensuring warmth and softness
- Rib at neck, waist and arms
- Extra padding over neck seam to reduce irritation
- Modern fit, round neck, waist and cuffs
- 310 gsm