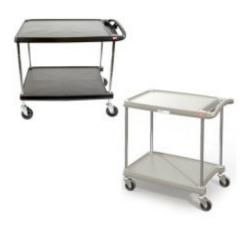

## **Metro MyCart Polymer Utility Cart** - 2 Shelf

## **Description**

The Metro Polymer Utility Cart is from the MyCart™ series. It has been ergonomically designed to be both sturdy and user friendly as well as providing ample storage

- Ergonomic handle provides additional leg room, enabling user to push the cart freely
- Smooth shelf surfaces with contoured edges are easily cleaned, combatting staining
- Each cart comes with 2 labels for ease of identification
- Corrosion proof shelves ensures longevity of product
- Impact resistant shelves are designed to withstand daily wear and tear
- Shelf lip prevents items from falling off during transport
- 2 or 3 shelf options available
- Colours: Grey or Black