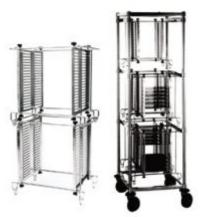

## Description

- Three carriers available to suit sizes up to: 13" x 12", 19 1/4" x 12", 26 1/8" x 12"
- Accommodates up to 20 full size boards
- Unit can be subdivided with optional centre panels making it possible to accommodate from 40 to 80 12" x 6" boards
- Panels are adjustable to exact PCB width
- 5/8" (16mm) spacing between grooves accommodates PCBs up to 1/8" thick
- PCBs can be accessed from both sides
- PCB truck to suit carriers.
- Additional slides can be ordered if required (2 slides per carrier necessary)
- Optional stops available to prevent items falling off slides as truck is moved