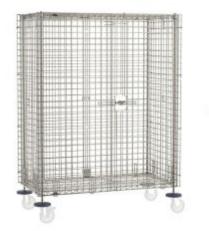

## Description

The Metro Stainless Steel Mobile Security Truck provides an ideal solution for protecting valuable materials. The Mobile Security Truck is easy to assemble, and has double doors for easy access

- Stainless Steel heavy-gauge open wire construction aids in visibility, while protecting against pilferage
- Optional intermediate shelves can be positioned or adjusted at 1" increments and can be ordered separately
- Stainless steel finish
- Type 304 Stainless Steel
- Mobile version with castors also available in stationary version