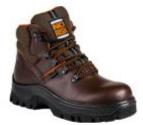

## Description

The No Risk Ray Safety Boots are the perfect choice for industrial work environments. Featuring a steel toe-cap with an impact resistance of up to 200J, the No Risk Ray Safety Boots ensure safety in the workplace, while it's Clima Cork System allows the Ray Safety boots to conform to the unique shape of the wearer's foot

- Steel toe-cap, resistant at impact 200J and compression 15kN
- Steel protection insert penetration resistant at 1100N
- Wax Nubuck water penetration and absorption leather
- PU double density outsole
- Anti-vibration, antistatic, lateral stability
- Sympatex waterproof membrane
- Suitable for use in wet environments
- Conforms to EN ISO 20345
- S3 WR SRC
- Available in sizes: 39-47