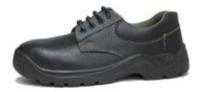

## **Description**

The Pelsafe Ash Safety Shoes have been specifically designed to provide a unisex, water-repellent safety shoe. The Ash Safety Shoes by Pelsafe boast a steel toe cap and anti-static footbed, ensuring safety in the workplace without compromising on style or comfort

- Unisex
- Water repellent
- Anti-static
- Dual density polyurethane sole
- Steel toe cap resistant to 200 J
- Breathable lining
- 100% polyamide, abrasion resistant internal lining
- Holed footbed to absorb and release moisture
- Conforms to EN ISO 20345
- S3 SRC
- EU / UK size conversion is a guide only