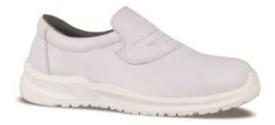

## **Pelsafe Elm Slip-On Safety Shoes**

## Description

The Pelsafe Elm Slip-On Safety Shoes are extremely lightweight with a breathable inner liner, making them the ideal choice for optimum comfort. Suitable for use in environments where hygiene and a high standard of cleanliness are required, the Pelsafe Elm Slip-On Safety Shoes are the perfect addition to any workplace

- Water-resistant
- Self-cleaning, lightweight PU sole
- Steel toe cap
- Anti-static sole, resistant to oils and acids
- Microfibre upper for machine washing at 40°C
- S2 SRC
- Conforms to EN ISO 20345
- EU / UK size conversion is a guide only