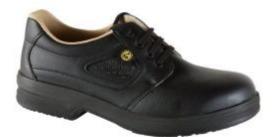

## Description

PELstat's ESD Safety Shoes have been designed to protect the wearer in the workplace. With a steel toe cap resistant up to 200 joules, the PELstat ESD Safety shoes are also suitable for wear in ESD charged environments, making them the perfect choice in footwear where safety is a priority

- ESD-safe
- Anti-static insole
- Anti-slip PU outsole
- Breathable, abrasion-resistant lining
- Steel toe cap (200 J)
- Removable, cushioned insole
- S1 ESD SRC
- Conforms to EN ISO 20345

Riverside Commercial Estate, T: +353 91 745 150 Galway, H91 X4DK, Ireland.