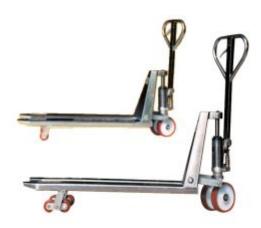

## **Product Images**

## **Description**

The PELstor Atex Rated Stainless Steel Hand Pallet Trucks are made from high quality stainless steel. These PELstor Hand Pallet Trucks have been manufactured to allow for the transportation and handling of goods even in the tightest spaces

- · Ideal for use in pharmaceutical, food, dairy and meat processing sectors
- Type 304 stainless steel
- No.03 stainless steel HPT
- Hydraulic pump ensures a long working life and smooth service
- Lever on handlebar controls load lowering, allowing speed regulation
- Available in single roller or double roller models
- Wheels and rollers mounted on watertight bearings
- Capacity: 2,000kg
- Stainless steel pump
- Stainless steel ball bearings
- Antistatic wheels
- Atex zones 1/21 & 2/22 IIB T4 T197°C