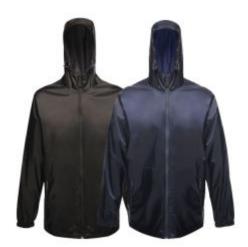

## Description

The Regatta Pro Packaway Jacket is the perfect addition to your outdoor wardrobe. The Pro Packaway Jacket is made from windproof fabric and waterproof and breathable Isolite coated polyamide. For best results pair it with the Regatta Pro Packaway Overtrousers REG348

- Waterproof and breathable Isolite fabric
- 5000 lightweight polyamide fabric
- Taped Seams
- Integral hood
- Studded and Velcro storm flap
- Elasticated cuffs
- Two lower pockets
- Mesh stuff sack

Riverside Commercial Estate, T: +353 91 745 150 Galway, H91 X4DK, Ireland.