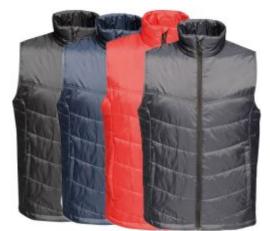

## Description

The Regatta Stage Insulated Bodywarmer is the perfect addition to your wardrobe. The Stage Insulated Bodywarmer is made with Thermo-Guard insulation and features two lower pockets and an inside pocket for the wearers convenience. There is also a concealed zip entrance in the lining for embroidery access and the bodywarmer is equipped with an adjustable shockcord hem

- 100% polyamide
- Thermo-Guard insulation
- 180gsm body insulation wadding weight
- 2 lower pockets, 1 inside pocket
- Adjustable shockcord hem
- Concealed zip entrance in lining for embroidery access
- Available in sizes S 4XL
- Available in a range of colours