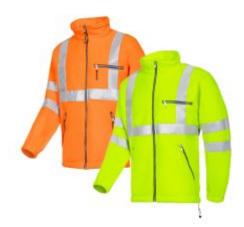

## **Sioen Reims Hi-Vis Fleece Jackets**

## Description

The Sioen Reims Hi-Vis Fleece is a heavy duty zip closed fleece with zip closure. The wind breaker front of the Reims Hi-Vis Fleece Jacket is effective in offering protection from the wind, whilst the elasticated sleeve ends and waist ensure a snug and comfortable fit

- 1 x inset chest pocket with zip closure, 2 x inset pockets with zip closure and 1 x inside pocket
- Reflective tape across arms and chest
- Straight collar
- Zip closure
- Fabric: 100% polyester
- Sizes range from Small to 3XL
- EN ISO 20471 : 2013 +A1 2016 / Class 3
- EN 14058 : 2017 / Class 1 1 x x
- EN ISO 13688 : 2013