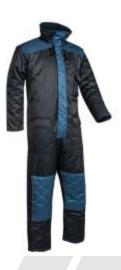

## Sioen Matterhorn Cold Room **Coveralls**

## **Description**

The Sioen Matterhorn Cold Room Coverall offers excellent protection in cold temperatures of up to -40°C. Highly functional and durable, the Matterhorn Cold Room Coverall features extra reinforcement on areas that would be wear-sensitive, such as the shoulders, elbows and knees

- Abrasion resistant outer fabric
- ISOSOFT® high grade extra protective thermal lining
- Fleece inner collar
- Knitted windcuffs
- 1 patched chest pocket, 2 x patched pockets, 1 pen pocket and 1 x inside pocket
- Comfortable and easy to put on, with an elasticated waist and lower leg zipper
- Extra protection and lining at knees, elbows, and shoulders
- EN 342 : 2017 / Icler=0,330 m<sup>2</sup> K/W (B) Class 2 x
- EN ISO 13688 : 2013