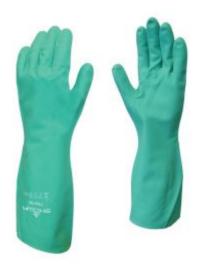

## **Product Images**

## **Description**

Showa's Nitri-Solve Gloves are unsupported, with a nitrile coating and a cotton flock lining, providing a flexible glove that absorbs perspiration for comfort. The Nitri-Solve Gloves protect the hand from oils, hydrocarbons, grease and abrasion and are impermeable for working in damp or greasy environments

- · Fully coated
- Scalloped edge and textured finish for better grip
- Anatomical shape
- Approved for food handling
- Silicone free
- Ambidextrous
- Lower allergy risks
- Colour: Green
- Length: 330mm
- Thickness: 0.38mm
- EN388-2003: 1101, EN374-2, EN374-3: JKL
- Category III
- Available in sizes 7-10