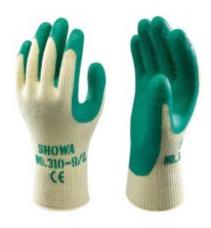

## **Showa Original Grip Gloves**

## **Description**

- The Original Grip Glove
- Polyester/cotton knit glove with natural latex coating
- Flexible, robust glove offering great dexterity and with good resistance to tearing
- Protects the hand in all environments and against aggressive detergents or alcohols
- Breathable back of hand helps reduce perspiration
- Surface provides tactile feel and better grip
- Designed for easy movement and continuous wear
- Ideal for all work environments construction, transport & logistics, assembly, gardening etc
- CE Approved EN 388
- Performance Level: 2142