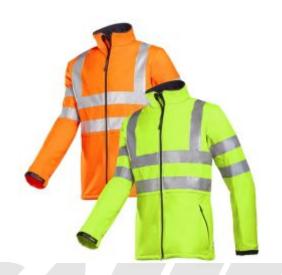

## **Description**

The Sioen Genova Hi-Vis Softshell Jacket has been designed with comfort, warmth and shelter in mind. With an extra windbreaker on the front, the agile and slim fitting Genova Softshell is highly visible without compromising on style, making it the perfect choice in safety workwear

- Straight Collar
- Zip closure with inside flap
- 1 inside pocket and 2 inset pockets with zip closure
- Raglan ergonomic sleeves
- Sleeve narrowing by touch and close fastening
- Stretchable reflective tape
- Fixed windbreaker lining in front
- 2-layer bonded softshell
- 100% polyester
- 250 gsm