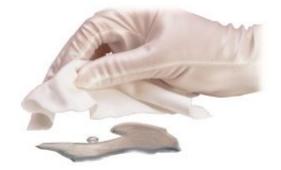

## Description

Superior's Sealed Edge Wipes have been laundered in ultra-filtered water, dried in HEPA filtered air stream and laser sealed, making them the perfect choice for use in critical cleanroom environments. These Sealed Edge Wipes are extremely versatile and suitable for use in various applications

- Made from 100% continuous filament polyester fibre
- Interlocked knitted construction
- Laundered in a Class 10 cleanroom environment
- Cleaned in ultra-filtered water of 0.45µ purity
- Dried in HEPA filtered air stream
- Laser sealed edges
- · Perfect for use with IPA and other solvents
- Durable and super absorbent
- Absorbency Capacity: ≥ 334ml/m2