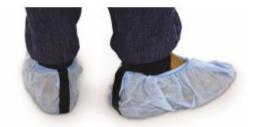

## Description

Manufactured from lightweight polypropylene, Superior's Shoe Covers ESD Safe feature a fulllength, non-woven, conductive strip added to the sole to provide static grounding

- Lightweight, non-woven polypropylene construction
- Full-length conductive strip provides static grounding
- Will not scratch or mark flooring
- Low-particulate material
- IEC 61340-5 Compliant
- Colour: Blue / Black
- Unit: Case 1000
- 2 sizes available