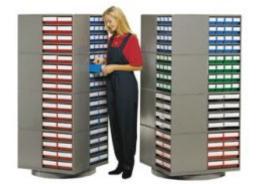

## Description

 Space-saving turntable assemblies for storage and identification of thousands of components on a floor area of only 0.64sqm

#### **Turntable Assembly TRE 16300**

- Holds 16 x 300mm larger parts storage cabinets in four layers
- Load capacity: 800kg

#### **Turntable Assembly TRE 16400**

- Holds 16 x 400mm larger parts storage cabinets in four layers
- Load capacity: 800kg