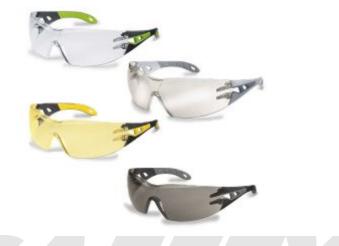

## Description

The Uvex Pheos Supravision Excellence Safety Glasses feature a duo-spherical lens with a large field of vision and are coated in Uvex Supravision Excellence lens coating technology. The Supravision Excellence technology offers an extremely scratch and chemical resistant exterior and anti-fog interior lenses in various shades, making the Pheos Safety Glasses perfect for most workplaces

- 100% metal-free
- Reliable UV 400 protection
- Anti-fog for at least 16 seconds on the inside
- Extremely scratch-resistant and chemical-resistant on the outside
- Soft, non-slip arm end prevents pressure points
- Duo-spherical technology
- Large field of vision
- Narrow geometry allows ear defenders, helmets and bump caps to be worn comfortably
- Available in multiple coloured lenses and frames
- Standard size, with narrow version also available
- Amber: Certified to EN 166 and EN 170
- Clear/Smoke/Mirror: Certified to EN 166 and EN 172