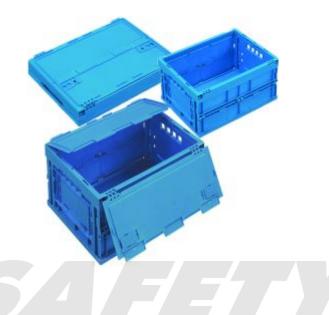

## **Product Images**

## Description

Walther Faltbox's innovative folding containers provide remarkable space-saving volume reductions. Empty containers quickly and simply fold down into secure, compact units. Up to 80% volume reductions are achieved, reducing storage and transport costs. Expanding the containers for use again is equally quick and simple