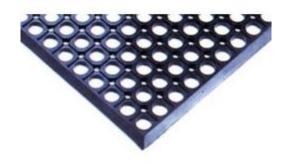

## **Description**

Worksafe Light 478 is an economically priced anti-fatigue mat for oily and wet areas. Offers excellent relief from the tiring effects of prolonged standing and its lightweight design makes this an easy product to maintain or move

- Moulded oil-proof CFR (cutting fluid resistant) compound
- Raised surface ribs for added traction
- Smooth drainage holes keep surface free from liquids and debris
- Multiple domed supports on the underside assist drainage and resilience
- Bevelled safety edges on all sides
- Suitability: Wet or dry use
- Stock Colour: Grey
- Thickness: 13mm
- Custom Sizes Available on request