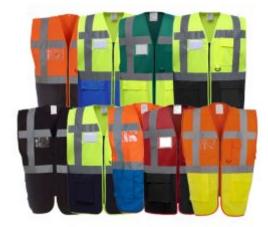

## **Yoko Hi-Vis Two-Tone Executive** Vests

## Description

The Yoko Hi-Vis Two-Tone Executive Vest range with enhanced visibility is ideal for many working environments including building sites. The Yoko Hi-Vis Vest is designed with safety in mind, with reflective bands around the waist and across each shoulder. Featuring a mobile phone pocket, pen & key holder pockets this Hi-Vis Vest allows for safe keeping of personal belongings while the wearer is working

- 5cm reflective tapes around the body
- Reflective tape over each shoulder
- Full length front zipper
- Two bottom pockets with flaps accessible from both the top and side
- Mobile phone pocket left chest
- ID pocket right chest
- Pen pocket & key holder
- Conforms to EN ISO20471: 2013 Class 1