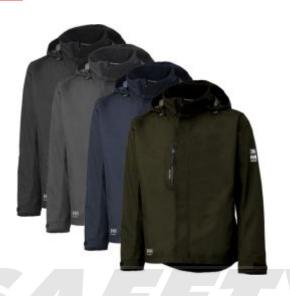

## **Product Images**

- Chin guard
- Fleece lined collar
- Storable hood with zip off option
- Draw cord for hem
- PU-coated
- 100% polyester material
- Front zipper with Velcro storm flap
- Two hand pockets with zippers
- Extended back for optimal wearer comfort
- Loop provided on the inside of hem for ID card storage
- Available in four colours: Black, Navy, Grey and Green