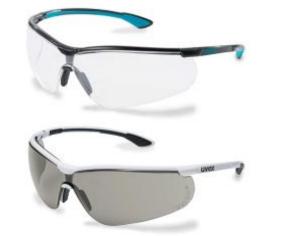

## Description

Uvex Sportstyle Safety Glasses offer the wearer unparalleled peripheral vision thanks to the wide, decentred design of their lenses. Sportsyle Safety Glasses utilises Uvex's Duo Component Technology to ensure a secure and pressure-free fit for maximum comfort at all times

- PC lenses
- Sunglare filter on grey lenses only
- Reliable UV 400 protection +A7:K26
- Feather-light, sporty design
- Wide, decentred lenses
- Scratch-resistant design
- Anti-fog coating
- Adjustable nose piece
- Non-slip ear pieces
- Lens thickness: 2.1mm
- Weight: 23 grams
- Frame Colour: White/Black
- EN 166 Compliant
- EN 172 Compliant (grey lens) and EN 170 Compliant (clear lens)