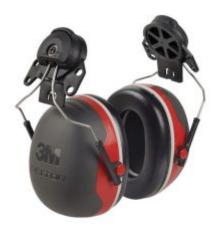

## **Description**

3M's Peltor X3P3 Helmet Mounted Earmuffs are ideal for using in moderate to high noise level environments, such as airports, forestry or heavy engineering. Offering 32 dB attenuation, the X3P3 Helmet Mounted Earmuffs are also extremely lightweight and comfortable to wear

- Reduced heat build-up and good fit for the wearer due to twin headband design
- Sleek, dual moulded cups for improved compatibility with other PPE
- Electrically insulated wire headband
- Wide soft ear cushions
- CE Approved
- Helmet Mounted
- 32 dB attenuation