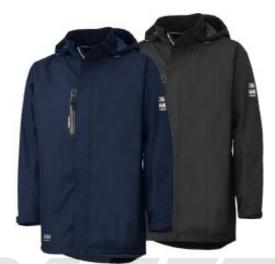

## **Helly Hansen Manchester Shell Parka Jackets**

## Description

The Helly Hansen Manchester Shell Parka Jacket, with its breathable fabric, is the ideal jacket for protection against wind and rain. Featuring a detachable hood and an adjustable cuff for individual fit and comfort, the jacket offers the wearer a high level of comfort and warmth

- 100% polyester 145 g/m<sup>2</sup>
- Waterproof
- Breathable
- Windproof
- No shoulder seams
- Chin guard
- Chest pocket with water repellent zipper
- Storm flap
- Detachable hood
- Conforms to EN 343