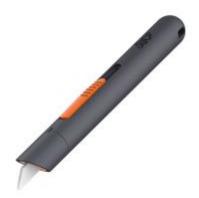

## **Slice Manual Pen Cutter with Ceramic Blade**

## **Description**

The Slice 10513 Manual Pen Cutter is the ideal tool for wherever you may be, at home, in the office, in the garage, or on the factory floor. This cutter features a textured 3-position manual slider with two cutting depths. The Pen Cutter can be used as a safety box cutter or an all-purpose tool

- Ambidextrous design
- Durable handle
- Rounded tip
- Manual retraction with 3 positions
- Oil and lubricant-free blade
- Never rusts
- Compatible blades: 10408
- No-tool blade change
- 100% zirconium oxide blade
- Non-sparking, non-conductive, non-magnetic blade