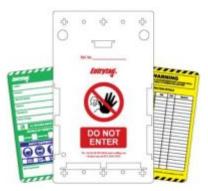

## Description

Entrytag® is designed to control vessel entry in conjunction with a permit to work system. Positioned at the entrance to the vessel/tank/silo, it informs all personnel of the minimum requirements for entry, the type of work being undertaken, and all other salient details

Three step system :

- 1. Entrytag® holder displaying DO NOT ENTER
- 2. Entrytag® Insert showing inspection record, and entry requirements
- 3. On-Going inspection requirements on rear of Entrytag® insert
  - System comes with a box of 10 holders, 10 status inserts and a permanent marker pen