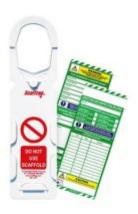

## **Description**

The Scafftag Scaffold Safety Management System is a complete scaffold safety system comprising of Scafftag holders and inserts for equipment inspection and maintenance. The Scaffold Safety Management System provides a complete tagging system to help prevent hazards when working at heights, to manage procedures and to ensure employees are informed of equipment that is unsafe or unfit for use

- Ideal for inspection and maintenance management
- 10 x Scafftag holders, 20 x Scafftag inserts, 1 x pen
- Holder material: ABS plastic
- Insert material: polypropylene
- Holder dimensions: 356mm x 91mm
- Insert dimensions: 208mm x 85mm
- May be hung or attached using cable ties
- Maximum number of inspections per insert: 12
- Maximum number of inspections per kit: 240