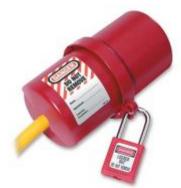

## Description

The Master Lock No. 488 Electrical plug has a unique patented rotating design which allows for easier installation in confined space applications

- Electrical Plug lockout surrounds the plug and protects against accidental connection
- Easy-to-use installation in confined space
- Equipped with hi-vis, re-usable, write-on safety labels (English, French & Spanish)
- Accepts cords with up to 19mm diameter and an electrical plug up to 75mm diameter x 152mm. For 240 and 550 volt plugs
- Unit: Each