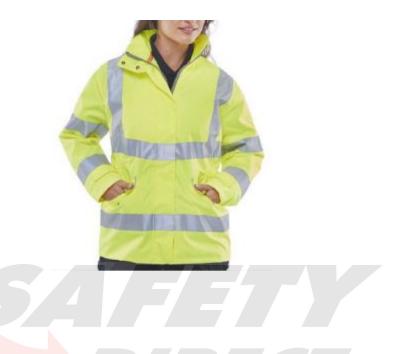

## Description

The Beeswift BSeen Ladies Hi-Vis Executive Jacket is a tailored fit, heavy-duty jacket designed to offer maximum protection, optimum comfort and high visibility. The Ladies Hi-Vis Executive Jacket features numerous pockets for the wearer's convenience and a concealed hood in the collar with Velcro closure for practical protection against wet weather when working outdoors

- Tailored fit
- Fully-breathable with grey mesh lining
- Concealed hood in collar, Velcro closure
- Heavy duty two way front zip to neck with studded storm flap
- Zipped security pocket
- Part elasticated waist
- Angled hip pockets with stud closure flaps & reflective piping
- Internal right breast smartphone pocket
- Internal left breast pocket with pen holder
- Wicking strip
- Zipped access for badging
- Storm cuffs with Velcro adjustment
- Retro-reflective tape