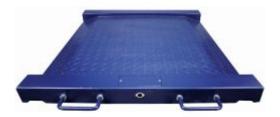

## **Description**

The PTM low profile platform is ideal for drums and wheelchairs. The easy access ramps on both sides offer a smooth transitions from the floor to the weighing platform and the diamond checked platform offers a durable weighing area.

- Adjustable feet
- Non-slip adjustable levelling feet
- Four load cell construction
- Checked plate for added grip
- Wheels and handles allow easy movement
- Built in ramps on each side for easy access
- Flat weighing surface excludes ramps: 580 x 760mm (including ramps 800 x 932mm)