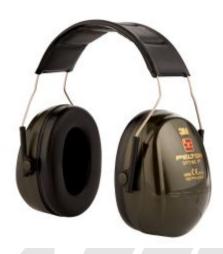

## **3M Peltor Optime II Earmuffs** with Headband

## **Product Images**

## **Description**

3M's Peltor Optime II Earmuffs have been designed for use in loud industrial environments. Featuring soft cushions to help reduce pressure around the ears, the Optime II Earmuffs offer a comfortable fit during long term use