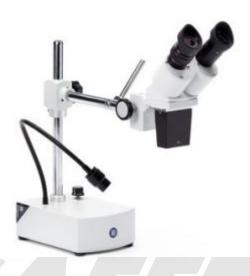

## **Euromex BE-50 Stereo** Microscope

## **Description**

The microscopes of the BE series are specifically developed for professional users who require extra long working distances with fixed magnification.

- Comes with pair WF 10x/20 mm eyepieces in binocular 45° inclined tube
- Interpapillary distance adjustable between 55 and 75 mm
- BE1802 features 0,5x fixed magnification objective, magnification 5x, field of view 40 mm, working distance 250 mm
- BE1812 features 1x fixed magnification objective, magnification 10x, field of view 20 mm, working distance 230 mm
- All optical parts are anti-fungus treated
- Stable overhanging stand with pillar
- Coarse adjustment with tension control
- Incident 1 W LED illumination built in stand. Intensity is adjustable