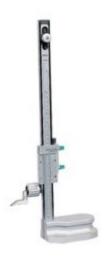

## **Product Images**

## **Description**

- Beam and measuring slides of stainless steel, hardened, ground and micro-lapped
- Fully interchangeable carbide tipped scriber. Scriber clamp accepts test indicator holder bar readily. (With Model 514-161 only)
- Clear, crisp black graduations on satin chrome finish for easy reading
- With magnifier reading glass

| • | Model   | Range     | <b>Vernier Scale</b> | e Base     |
|---|---------|-----------|----------------------|------------|
|   | 506-202 | 6"/150mm  | .001"/0.02"          | 45 x 85mm  |
|   | 506-205 | 10"/250mm | .001"/0.02mm         | 60 x 100mm |
|   | 514-103 | 12"/300mm | .001" /0.02mm        | 80 x 130mm |