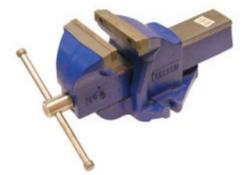

## Description

The Record Bench Vice is rigid and robust, with a body and sliding jaw that have been cast from close grained iron which is machined on all friction surfaces for a smooth, reliable action. These bench vices are ideal for light to medium duty applications and come in a range of sizes

- Ideal for light to medium duty applications
- High quality grey iron castings designed to withstand distortion under pressure
- Smooth, dependable action by long barrelled, unbreakable nut dovetailed into body
- Perfect alignment of main screw and nut reduces wear and gives trouble-free service