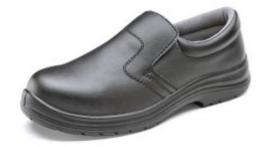

## **Beeswift Micro-Fibre Slip On Safety Shoes**

## Description

The Beeswift Micro-Fibre Slip on Safety Shoes featuring shock absorber heels and steel toe caps, are comfortable and well-fitting safety shoes ideal for wearers working on their feet all day. The Micro-Fibre Slip on Safety Shoes are slip resistant and anti-static for extra security

- Slip resistant
- 200 joule steel toe cap
- Anti-static
- Shock absorber heel
- Washable at 40°C
- Conforms to EN ISO 20345
- S2 SRC

Riverside Commercial Estate, T: +353 91 745 150 Galway, H91 X4DK, Ireland.