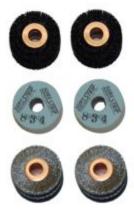

## **Description**

The Carpenter Wire Brush Wheels are ideally suited for the Carpenter Magnet Wire Stripper

• Wire brush wheels are used for rapid insulation removal on large wires

The Carpenter Nylon Brush Wheels are used with the Carpenter Magnet Stripper

Nylon brush wheels comb out braided or wrapped shielding on co-axial cables

The Carpenter Fibre Glass Wheels are compatible with the Magnet Wire Stripper which can be used for stripping all types of film insulation

The Fibre Glass Wheels provide a smoother finish on the stripped surface