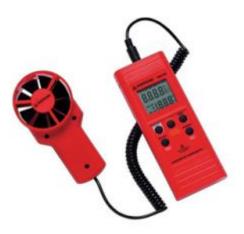

## **Description**

- Measure air velocity FPM or air volume CFM.
- Input surface area for air flow measurements.
- Flexible vane sensor.
- Accurate Thermistor for temperature measurements.
- Continuous moving average results for up to 2 hours.
- MIN/MAX/AVG readings.
- Air velocity average for multiple point.
- Temperature in °C or °F, switchable.
- Data hold to freeze measurement display of both readings.
- Auto power off function.
- RS232 interface output with optional software and cable (AMP TMSWA).
- Deluxe hard carrying case.
- Note: This item is POA (Price on Application). Please contact our customer care division for more information