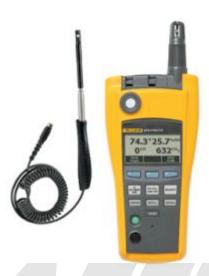

## Fluke AirMeter with Air Flow/Velocity Probe

## **Description**

- Simultaneously measures, logs, and displays temperature, humidity, CO2, and CO on a bright, backlit LCD display
- One-touch air flow and velocity with optional probe standard on Fluke 975V.
- Wet bulb and dew point temperature.
- % of outside air calculation.
- CO2 and CO field calibration feature.
- Self-test function at startup.
- Automatically compensates for barometric pressure changes.
- Min/Max/Average on all readings.
- Multi-language user interface.
- Metric or standard units.
- · Audible and visual threshold alarms.
- Extensive discrete or continuous data logging capacity, downloadable to PC via USB.
- Keypad lock for security.
- Included FlukeView Forms® software.
- Included hard carrying case.
- Note: This item is POA (Price on Application). Please contact our customer care division for more information