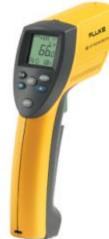

## Description

- Laser guided sighting system for easy targeting with 1% accuracy.
- 12-point data logging.
- Selectable MAX, MIN, DIF and AVG.
- Advanced optics to measure smaller targets at greater distances.
- Adjustable emissivity for more accurate temperature measurements.
- Functions that display values instantly with Hi/Lo Alarm.
- Measurement range up to 600°C (1100°F).
- 80PR60 optional probe accessory available for dual contact and non-contact temperature measurements.
- Note: This item is POA (Price on Application). Please contact our customer care division for more information