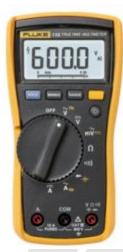

## Description

For a wide variety of electrical and electronic testing applications

- Resistance, continuity, frequency, capacitance, and diode test
- Measures 20 A (30 seconds momentary; 10 A continuous)
- Large white LED backlight
- One-handed operation
- True-rms for measurements of non-linear loads
- Min/Max/Average with elapsed time to record signal fluctuations
- CAT III 600 V safety rated
- Product is POA (Price on Application)