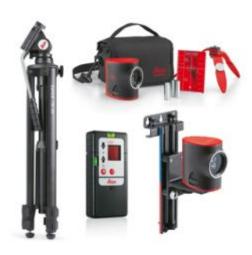

## **Leica Cross Line Laser Level Kit**

## **Product Images**

## **Description**

The Leica LINO L2 Self-Levelling Laser provides a sharp, precise, bright red laser beam, both in horizontal and vertical axis. With projection and levelling accuracy of ±1mm, the Leica LINO L2 is one of the most precise instruments in its class

- Equipped with Leica's Power Range Technology to achieve an excellent visible laser line at greater distances
- When utilised with the Leica LL2 detector eye, the range can be increased to 30m inside or out
- Quick and easy to operate, with a magnetic multifunction adapter supplied (can be utilised as a minitripod or as a wall bracket)
- Includes a target plate a very useful tool when a projection surface is required in an unenclosed
- Pulse function with power-saving mode