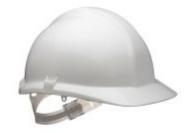

## Description

The Centurion Full Peak Vented Helmet is a simple yet functional general purpose safety helmet. With its classic design and 6 point plastic cradle the Centurion Full Peak Vented Helmet is made from high density polyethylene and has a full 40mm peak

- High density polyethylene shell
- Lightweight plastic cradle
- Built for comfort
- Conforms to EN397
- Brushed nylon sweatband
- Weight: 377g

Riverside Commercial Estate, T: +353 91 745 150 Galway, H91 X4DK, Ireland.